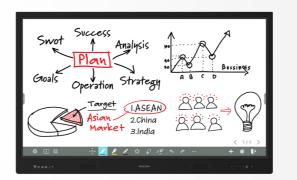

#### Easy-to-use digital whiteboard

The digital whiteboard is an excellent tool to maximise collaboration at meetings and classes. When the meeting or class is over, you can save the contents to the cloud for future sharing.

#### **Floating Toolbar**

A toolbar with pen and eraser functions and the ability to insert shapes. The handwriting text and shape conversion functions allow you to convert handwritten text and shapes to digital text and shapes. Once converted, the size, colour, and placement can be adjusted