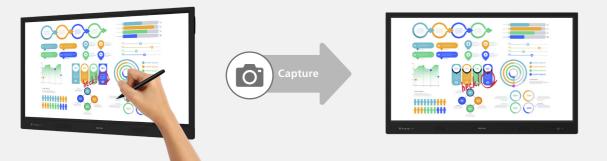

#### **Overlay annotation and smooth capture**

The embedded annotation tool allows you to annotate on any displayed image. You can easily capture annotations on a displayed image and then paste the image onto the whiteboard. This can be saved as the meeting minutes after finishing discussions.