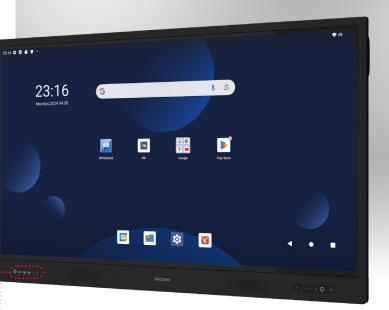

### Useful pre-installed applications

The embedded Android OS allows you to use a wide range of pre-installed applications such as whiteboard and wireless presentation applications right out of the box. Apps are easily accessible from a list screen and can also be managed in folders for each purpose.