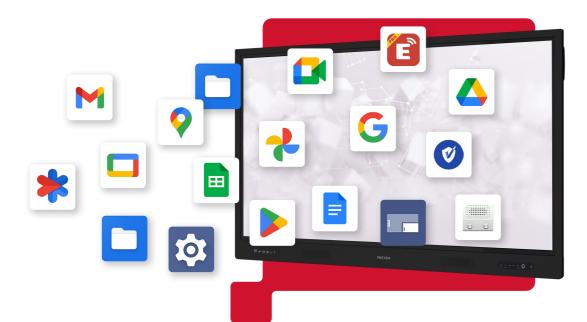

### EDLA certified

Google Mobile Service (GMS) is available and comes pre-installed with useful Google applications, including Google Chrome and others. Google Play Protect also ensures that apps and devices are secure.

### **Google Play Store**

#### **Application store**

Users have direct access to the Google Play Store and can install a variety of applications depending on their usage scenario.