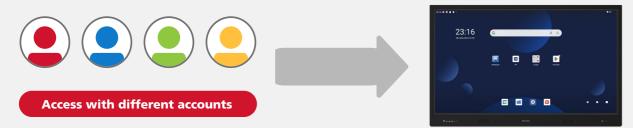

#### Customising the IWB by user account

Log in with the account you added to the IWB to access your personal environment. If the IWB is shared by multiple users, you can add up to 25 accounts to improve usability and prevent data confusion.