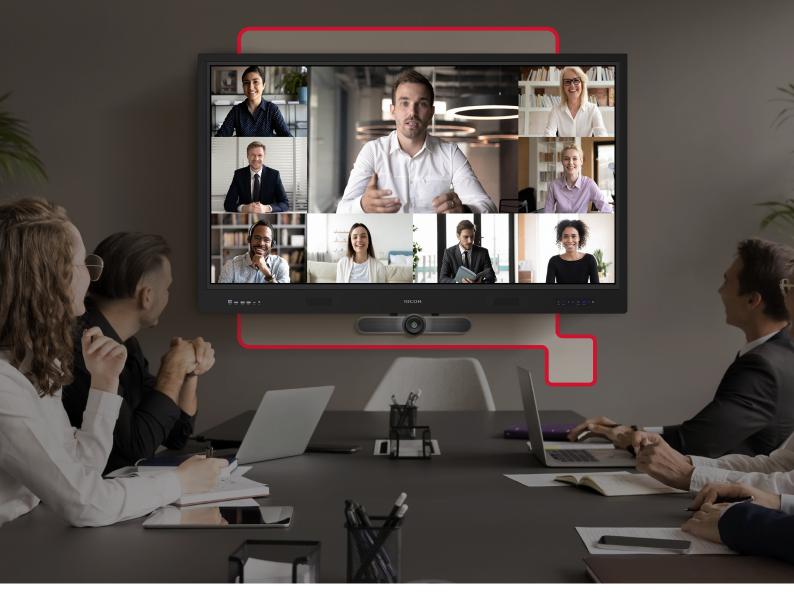

#### **EShare**

Seamless wireless presentation and collaboration You can perform wireless screencasting from any OS, such as Windows, iOS, Mac, Android, Chrome, and Ubuntu. Make your meetings and classes even more efficient thanks to the ability to display up to four screens at once. Operation of PCs is also available from IWB wirelessly.