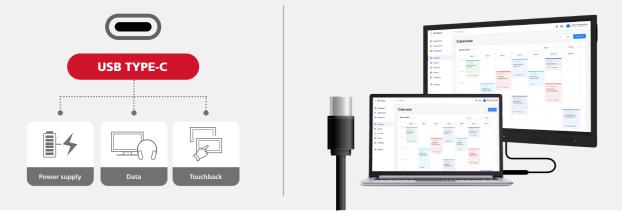

#### Frustration-free user experience with USB Type-C connection

The included USB Type-C cable allows you to simultaneously send images, pass along touch controls, and supply power to the device all with a single cable. By simply plugging in, you can freely perform operations on your PC directly from the IWB.