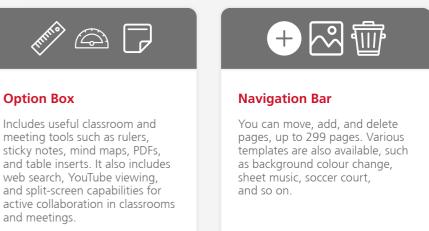

#### **Floating Toolbar**

A toolbar with pen and eraser functions and the ability to insert shapes. The handwriting text and shape conversion functions allow you to convert handwritten text and shapes to digital text and shapes. Once converted, the size, colour, and placement can be adjusted

## When you need it, where you need it, more convenience with the Floating Bar

The Floating Bar is an innovative feature that enhances user interaction with the IWB. This movable tool can be positioned anywhere on the screen and easily shown or hidden as needed. With a long press, users can also customise their own shortcuts for frequently used operations, making the IWB experience even more efficient and personalised.