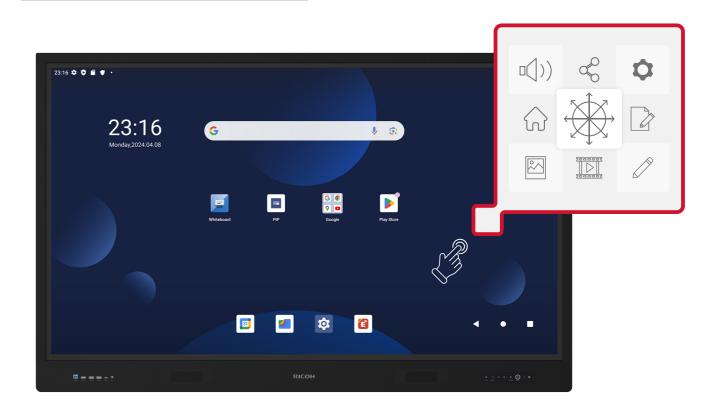

## When you need it, where you need it, more convenience with the Floating Bar

The Floating Bar is an innovative feature that enhances user interaction with the IWB. This movable tool can be positioned anywhere on the screen and easily shown or hidden as needed. With a long press, users can also customise their own shortcuts for frequently used operations, making the IWB experience even more efficient and personalised.