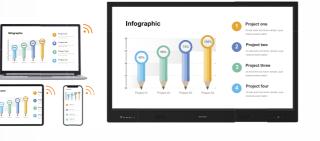

#### **EShare**

Seamless wireless presentation and collaboration You can perform wireless screencasting from any OS, such as Windows, iOS, Mac, Android, Chrome, and Ubuntu. Make your meetings and classes even more efficient thanks to the ability to display up to four screens at once. Operation of PCs is also available from IWB wirelessly.

#### Easier information sharing

External video input can be displayed separately on a small screen in a portion of the screen. This allows you to review multiple pieces of information at the same time, enabling efficient information sharing in various situations such as meetings, classes, and presentations.